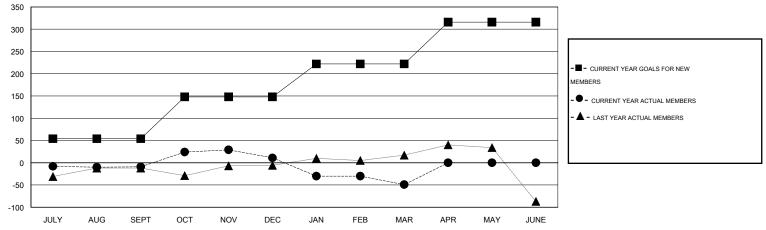

## LOCATION ZAMBIA

| GMT: MANO             | J SHAH           |                     | LOCATIO                    | N ZAMBIA                    |                       |                    |                                  |                              | GMT CA 6-Afi                |
|-----------------------|------------------|---------------------|----------------------------|-----------------------------|-----------------------|--------------------|----------------------------------|------------------------------|-----------------------------|
| Clubs                 |                  |                     |                            |                             | Members               |                    |                                  |                              |                             |
| RESULTS FOR 2013-2014 |                  |                     |                            |                             | RESULTS FOR 2013-2014 |                    |                                  |                              |                             |
| QUARTER               | NEW CLUB<br>GOAL | ACTUAL NEW<br>CLUBS | ACTUAL<br>DROPPED<br>CLUBS | ACTUAL NET<br>GAIN/<br>LOSS | QUARTER               | NEW MEMBER<br>GOAL | ACTUAL TOTAL<br>MEMBERS<br>ADDED | ACTUAL<br>DROPPED<br>MEMBERS | ACTUAL NET<br>GAIN/<br>LOSS |
| JULY/AUG/SEPT         | 0                | 0                   | 1                          | -1                          | JULY/AUG/SEPT         | 54                 | 32                               | 41                           | -9                          |
| OCT/NOV/DEC           | 2                | 0                   | 1                          | -1                          | OCT/NOV/DEC           | 94                 | 73                               | 53                           | 20                          |
| JAN/FEB/MAR           | 1                | 0                   | 4                          | -4                          | JAN/FEB/MAR           | 74                 | 52                               | 112                          | -60                         |
| APR/MAY/JUNE          | 2                | 0                   | 0                          | 0                           | APR/MAY/JUNE          | 94                 | 0                                | 0                            | 0                           |