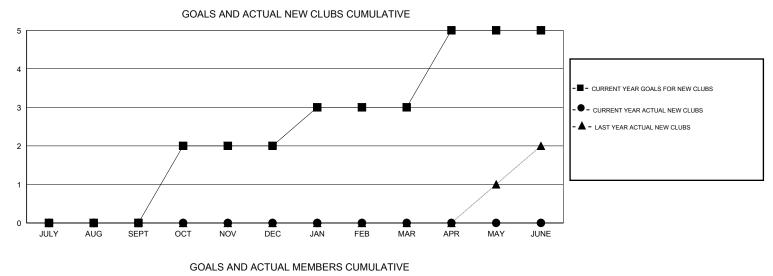

## LOCATION ZAMBIA

| GMT: MANO             | J SHAH           |                     | LOCATIO                    | N ZAMBIA                    |                       |                    |                                  |                              | GMT CA 6-Afi                |
|-----------------------|------------------|---------------------|----------------------------|-----------------------------|-----------------------|--------------------|----------------------------------|------------------------------|-----------------------------|
| Clubs                 |                  |                     |                            |                             | Members               |                    |                                  |                              |                             |
| RESULTS FOR 2013-2014 |                  |                     |                            |                             | RESULTS FOR 2013-2014 |                    |                                  |                              |                             |
| QUARTER               | NEW CLUB<br>GOAL | ACTUAL NEW<br>CLUBS | ACTUAL<br>DROPPED<br>CLUBS | ACTUAL NET<br>GAIN/<br>LOSS | QUARTER               | NEW MEMBER<br>GOAL | ACTUAL TOTAL<br>MEMBERS<br>ADDED | ACTUAL<br>DROPPED<br>MEMBERS | ACTUAL NET<br>GAIN/<br>LOSS |
| JULY/AUG/SEPT         | 0                | 0                   | 1                          | -1                          | JULY/AUG/SEPT         | 54                 | 32                               | 41                           | -9                          |
| OCT/NOV/DEC           | 2                | 0                   | 1                          | -1                          | OCT/NOV/DEC           | 94                 | 73                               | 53                           | 20                          |
| JAN/FEB/MAR           | 1                | 0                   | 4                          | -4                          | JAN/FEB/MAR           | 74                 | 52                               | 112                          | -60                         |
| APR/MAY/JUNE          | 2                | 0                   | 0                          | 0                           | APR/MAY/JUNE          | 94                 | 0                                | 0                            | 0                           |